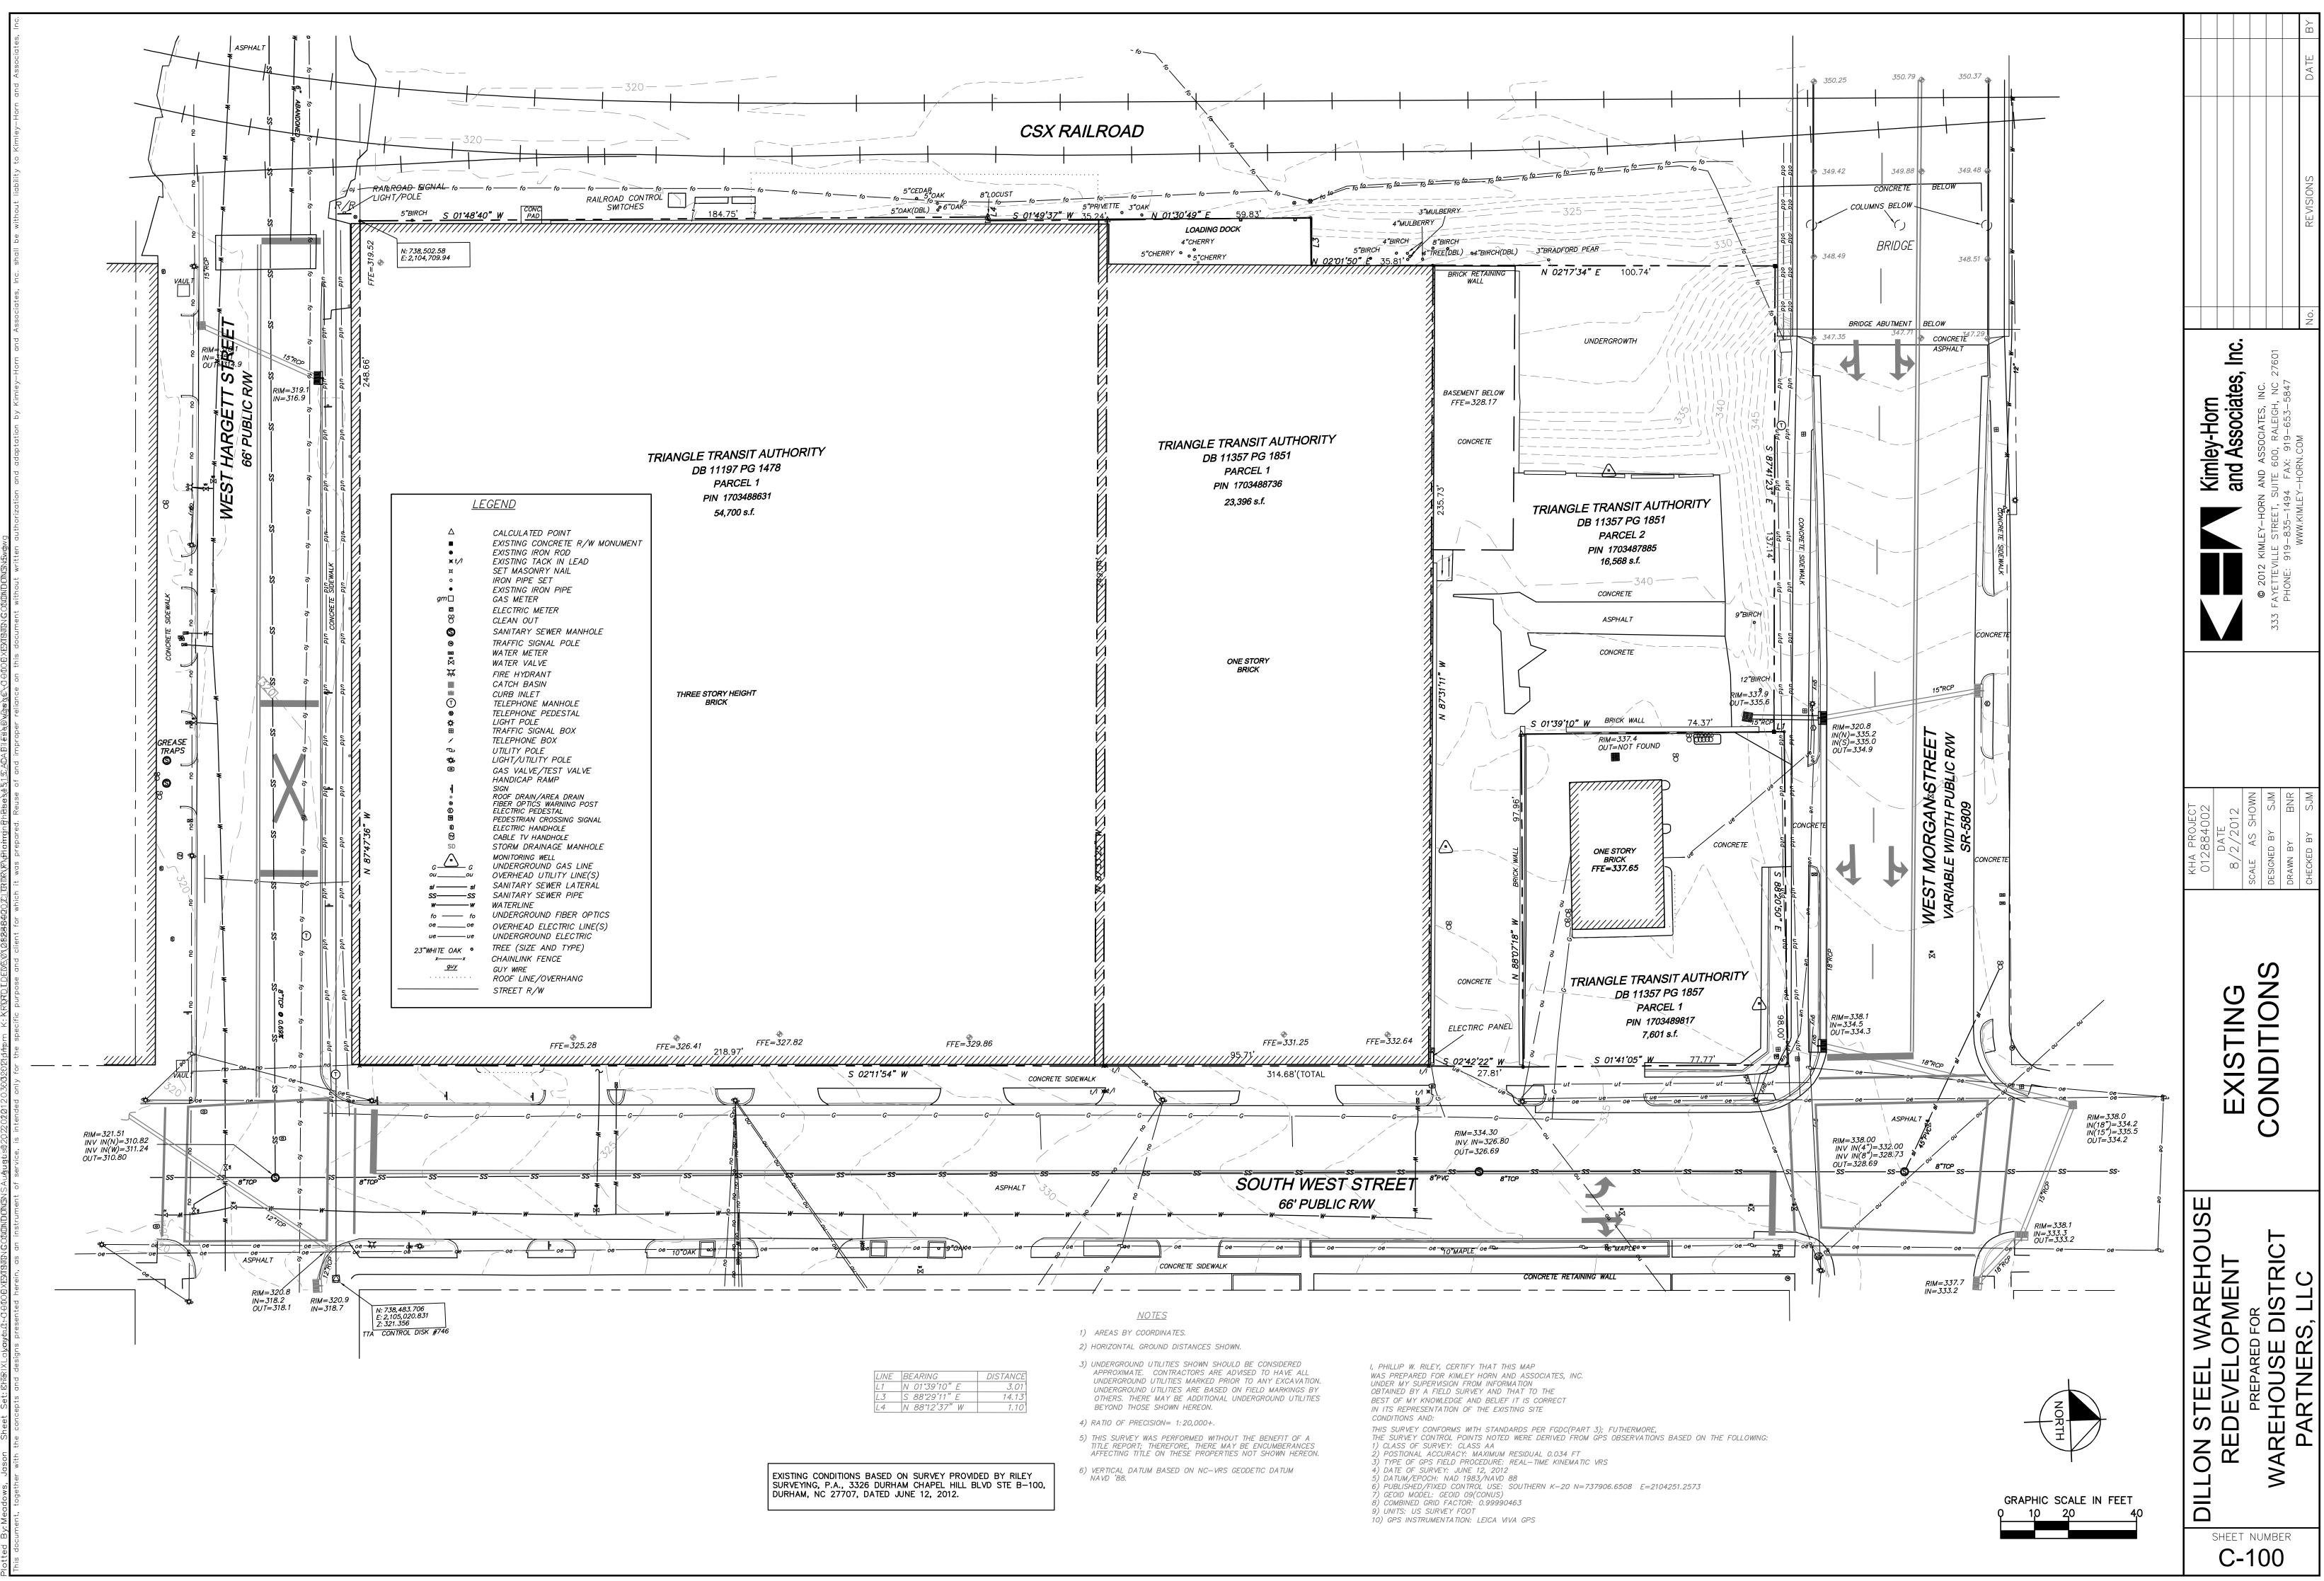

|                                                                                                                                                          |         |                                                                                                                                   | ST 2, 2012                                                                                                                                                                                    | 2                                                                                                               | 012884002             |













| SHADE | IREES |                            |                        |           |        |      |          |    |
|-------|-------|----------------------------|------------------------|-----------|--------|------|----------|----|
| SYM.  | QTY.  | SCIENTIFIC NAME            | COMMON NAME            | SIZE      | HEIGHT | ROOT | SPACING  | NO |
| QUE   | 11    | Quercus lyrata             | Overcup Oak            | 2.5" CAL. |        | B&B  | AS SHOWN |    |
| ULM   | 5     | Ulmus parvifolia 'Bosque'  | Lacebark Elm 'Bosque'  | 2.5" CAL. |        | B&B  | AS SHOWN |    |
| ACE   | 3     | Acer rubrum 'Autumn Flame' | Autumn Flame Red Maple | 2.5" CAL. |        | B&B  | AS SHOWN |    |
|       |       |                            |                        |           |        |