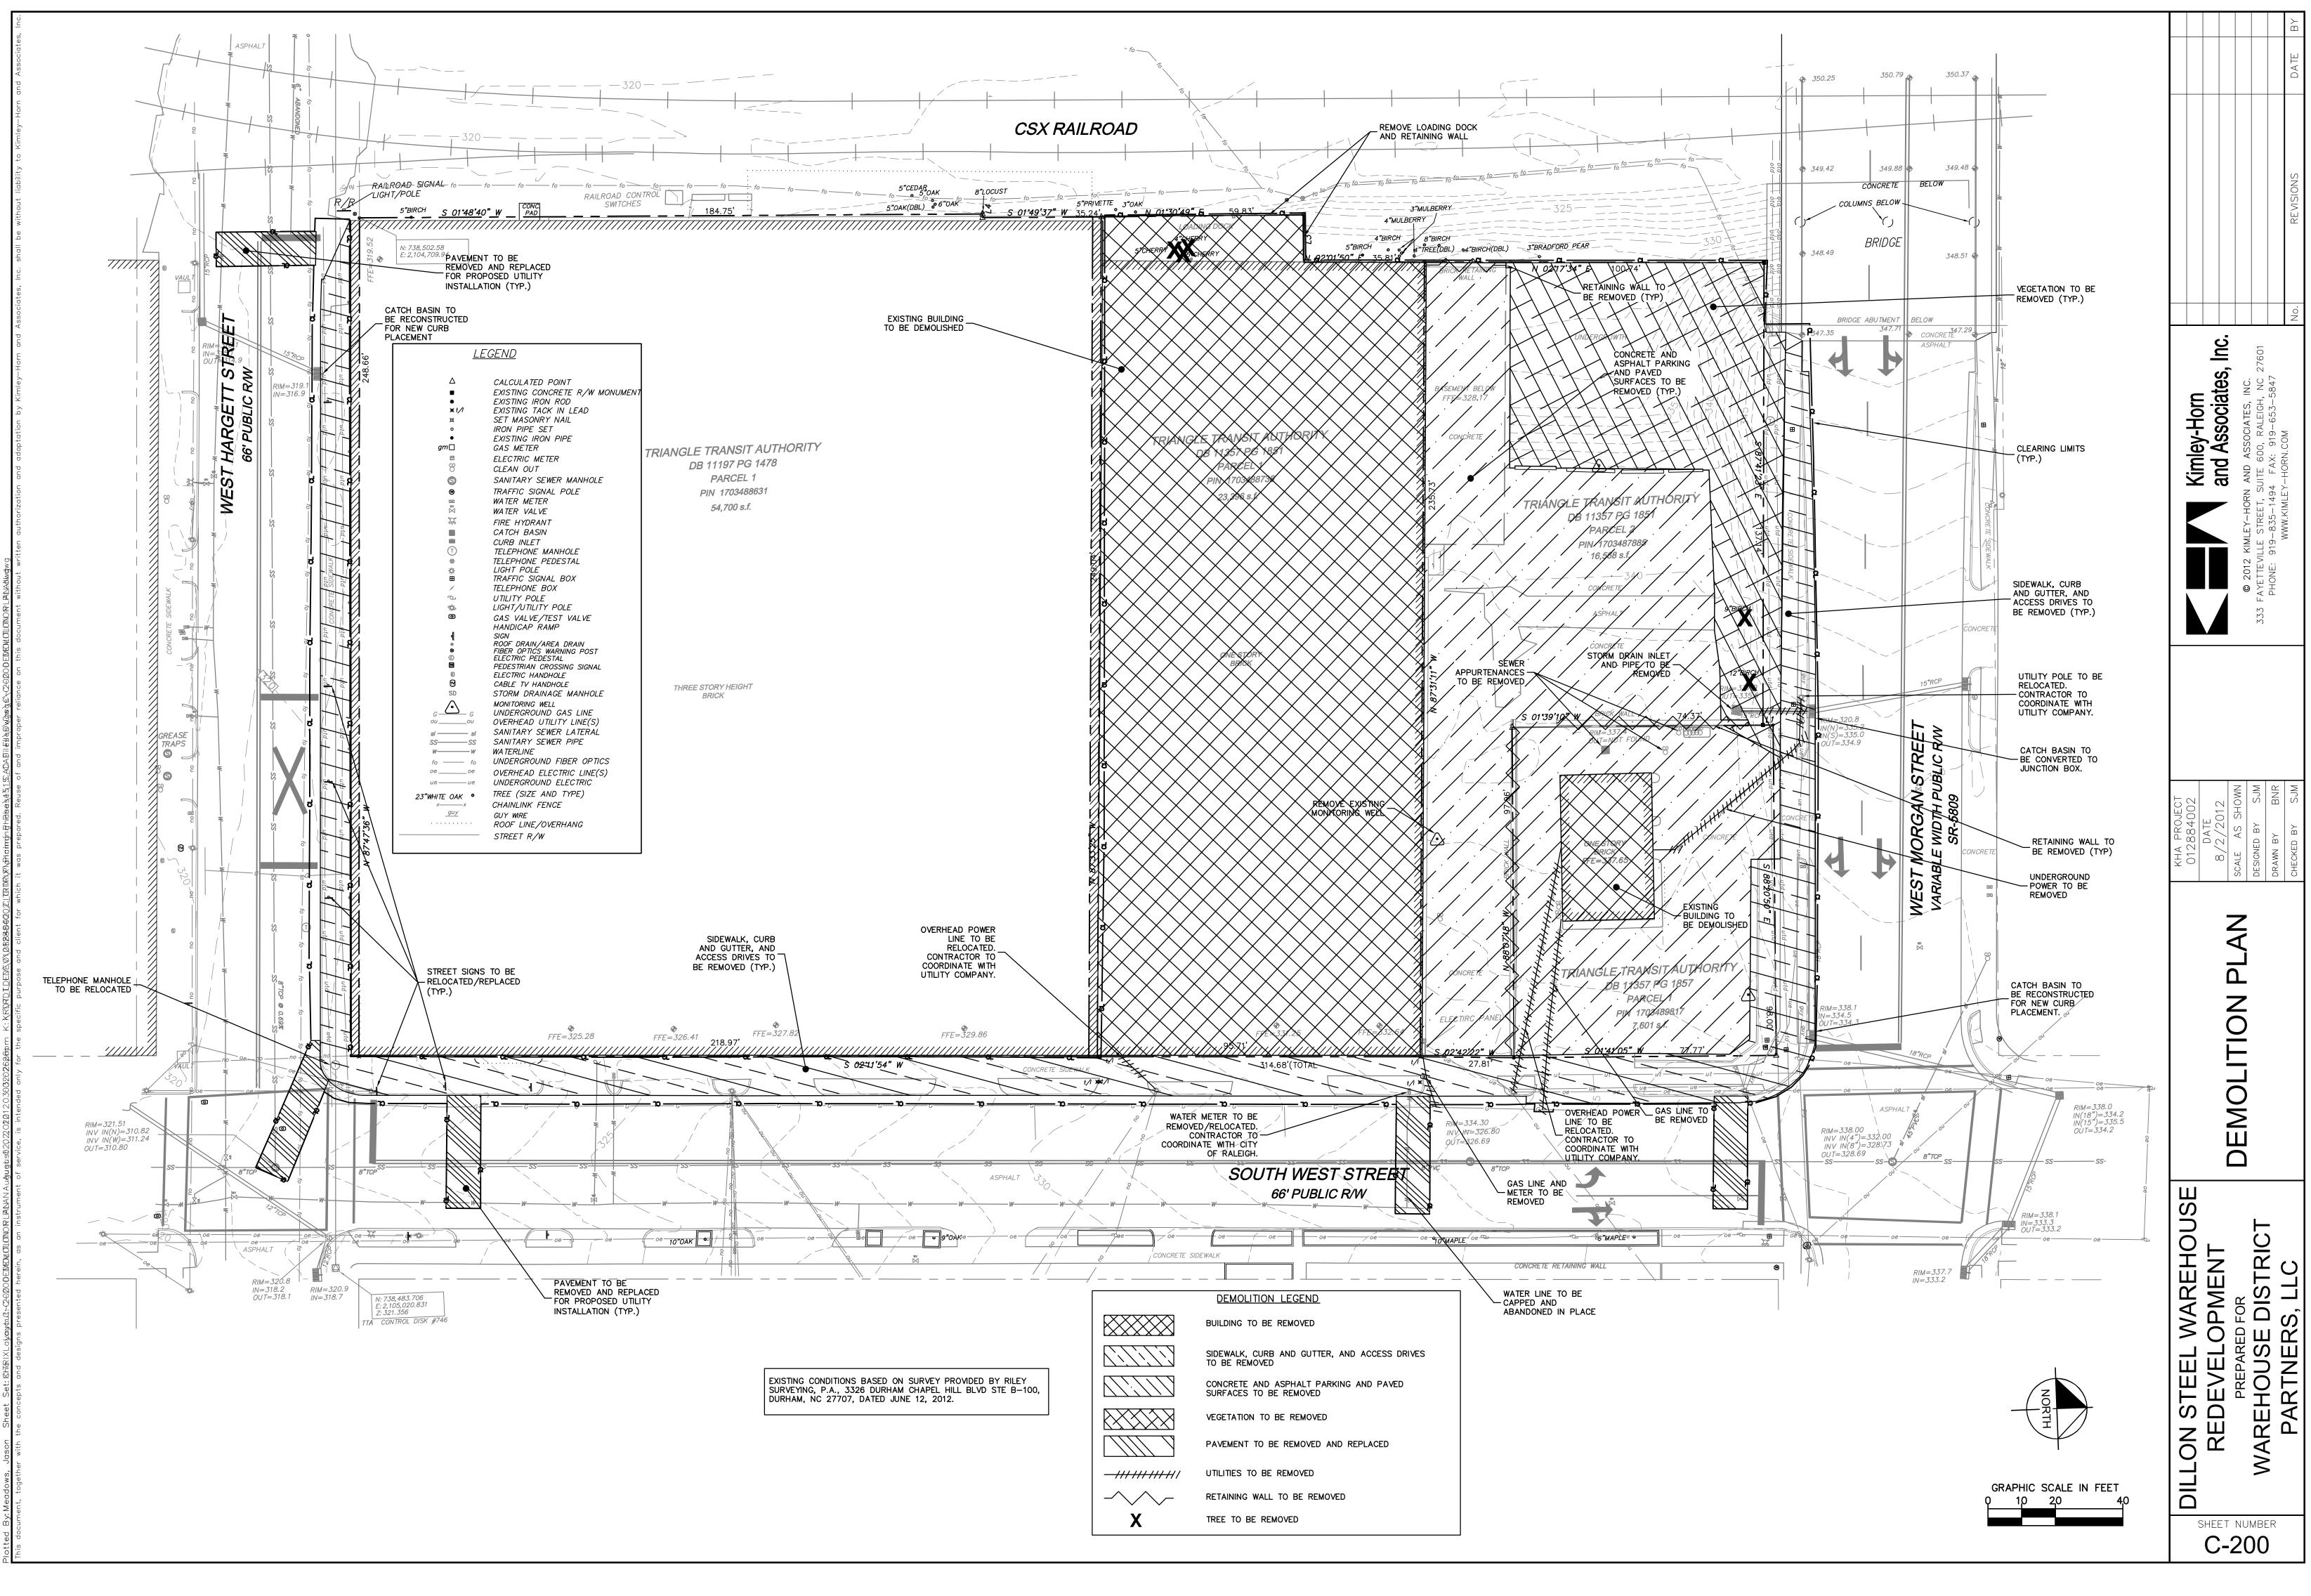

|                                                                                                                                                          |         |                                                                                                                                   | ST 2, 2012                                                                                                                                                                                    | 2                                                                                                               | 012884002             |













| SHADE | IREES |                            |                        |           |        |      |          |    |
|-------|-------|----------------------------|------------------------|-----------|--------|------|----------|----|
| SYM.  | QTY.  | SCIENTIFIC NAME            | COMMON NAME            | SIZE      | HEIGHT | ROOT | SPACING  | NO |
| QUE   | 11    | Quercus lyrata             | Overcup Oak            | 2.5" CAL. |        | B&B  | AS SHOWN |    |
| ULM   | 5     | Ulmus parvifolia 'Bosque'  | Lacebark Elm 'Bosque'  | 2.5" CAL. |        | B&B  | AS SHOWN |    |
| ACE   | 3     | Acer rubrum 'Autumn Flame' | Autumn Flame Red Maple | 2.5" CAL. |        | B&B  | AS SHOWN |    |
|       |       |                            |                        |           |        |