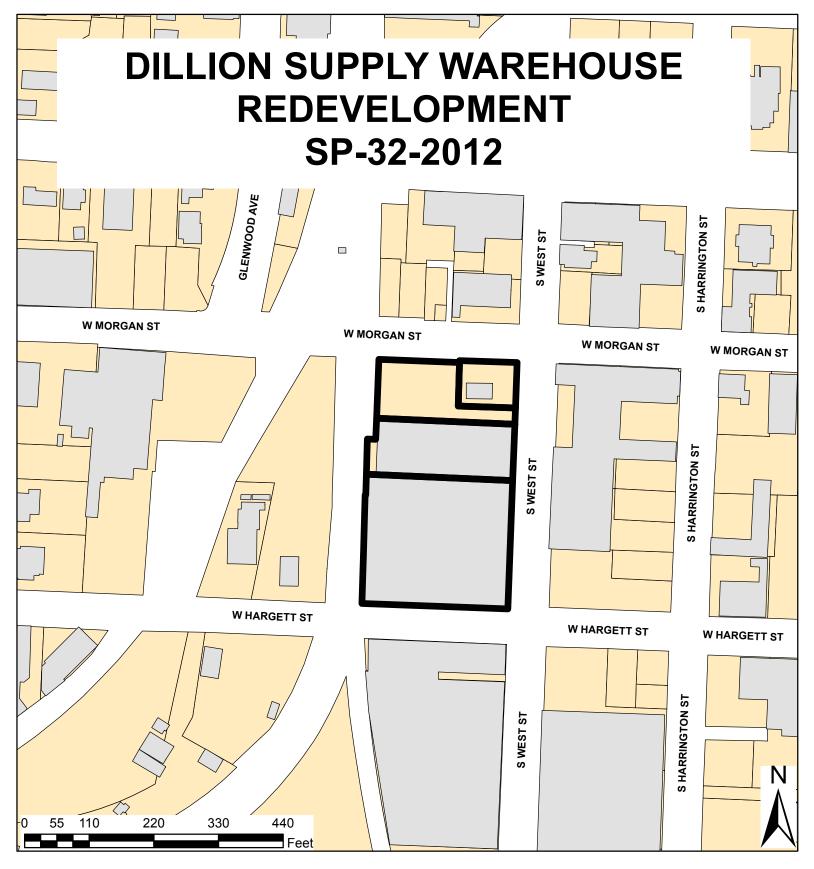

SP-32-2012

Preliminary Development Plan Application

When submitting plans, please check appropriate review type and include the Plan Checklist document.

|                                                     | Preliminary Appro                                                                                                                                                                                                                                                                                                                         | ovals                                                                | FOR OFFICE USE ONLY             |  |  |  |  |
|-----------------------------------------------------|-------------------------------------------------------------------------------------------------------------------------------------------------------------------------------------------------------------------------------------------------------------------------------------------------------------------------------------------|----------------------------------------------------------------------|---------------------------------|--|--|--|--|
| Site Plans for Plan                                 | ning Commission or City Council                                                                                                                                                                                                                                                                                                           | Subdivision*                                                         | Transaction Number              |  |  |  |  |
| Preliminary Admin                                   | istrative Site Plans                                                                                                                                                                                                                                                                                                                      | Infill Subdivision*                                                  |                                 |  |  |  |  |
| Group Housing *                                     | х<br>Х                                                                                                                                                                                                                                                                                                                                    | Infill Recombination*                                                |                                 |  |  |  |  |
| Multifamily (Infill)*                               |                                                                                                                                                                                                                                                                                                                                           | Cluster Subdivision                                                  |                                 |  |  |  |  |
|                                                     |                                                                                                                                                                                                                                                                                                                                           | Expedited Subdivision Review                                         | 22011                           |  |  |  |  |
| * May require Planning                              | g Commission or City Council Approva                                                                                                                                                                                                                                                                                                      | l                                                                    | 339171                          |  |  |  |  |
| Section A                                           |                                                                                                                                                                                                                                                                                                                                           |                                                                      |                                 |  |  |  |  |
|                                                     | GENEI                                                                                                                                                                                                                                                                                                                                     | RAL INFORMATION                                                      |                                 |  |  |  |  |
| Development Name Dill                               | ion Supply Warehouse Redevelopment                                                                                                                                                                                                                                                                                                        |                                                                      |                                 |  |  |  |  |
| Proposed Use Office, R                              | etail and Parking Deck                                                                                                                                                                                                                                                                                                                    |                                                                      |                                 |  |  |  |  |
| Property Address(es) 1                              | 20 S. West Street, Raleigh, NC 27603                                                                                                                                                                                                                                                                                                      |                                                                      |                                 |  |  |  |  |
| Wake County Property                                | Identification Number(s) for each parce                                                                                                                                                                                                                                                                                                   | I to which these guidelines will apply:                              |                                 |  |  |  |  |
| P.I.N. 1703489817                                   | P.I.N. 1703487885                                                                                                                                                                                                                                                                                                                         | P.I.N. 1703488736                                                    | P.I.N. 1703488631               |  |  |  |  |
| Mixed Residential                                   | What is your project type? Apartment Banks Elderly Facilities Hospitals Hotels/Motels Industrial Building<br>Mixed Residential Non-Residential Condo Office Religious Institutions Residential Condo Retail School School School Center<br>Single Family Telecommunication Tower Townhouse Other: If other, please describe: Parking Deck |                                                                      |                                 |  |  |  |  |
| PRELIMINARY<br>ADMINISTRATIVE<br>REVIEW             | Per City Code Section 10-2132.2, sum requiring Planning Commission or Ci                                                                                                                                                                                                                                                                  | marize the reason(s) this plan can be review<br>ty Council approval. | wed administratively <u>not</u> |  |  |  |  |
| PLANNING<br>COMMISSION OR<br>CITY COUNCIL<br>REVIEW | Per City Code Section 10-2132.2, summarize the reason(s) this plan requires Planning Commission or City Council<br>Preliminary Approval. Project parking deck. Site plan within DOD for changes of use greater than 10,000 SF                                                                                                             |                                                                      |                                 |  |  |  |  |
| CARL THE STATE                                      | Company The Crown Companies, L                                                                                                                                                                                                                                                                                                            | LC                                                                   |                                 |  |  |  |  |
| CLIENT                                              | Name (s) Daniel Barnes                                                                                                                                                                                                                                                                                                                    |                                                                      |                                 |  |  |  |  |
| (Owner or Developer)                                | Address 121 N Crutchfield St., PO B                                                                                                                                                                                                                                                                                                       | ox 341, Dobson, NC 27017                                             |                                 |  |  |  |  |
|                                                     | Phone (336) 386-9790                                                                                                                                                                                                                                                                                                                      | Email danielb@crown-companies.com                                    | Fax (336) 386-9785              |  |  |  |  |
|                                                     | Company Kimley-Horn and Associa                                                                                                                                                                                                                                                                                                           | tes Inc.                                                             |                                 |  |  |  |  |
| CONSULTANT<br>(Contact Person for                   | Name (s) Sal Musarra                                                                                                                                                                                                                                                                                                                      |                                                                      |                                 |  |  |  |  |
| Plans)                                              | Address 333 Fayetteville St., Suite 6                                                                                                                                                                                                                                                                                                     | 00, Raleigh, NC 27601                                                |                                 |  |  |  |  |
|                                                     | Phone (919) 653-2940     Email sal.musarra@kimley-horn.com     Fax (919) 653-5847                                                                                                                                                                                                                                                         |                                                                      |                                 |  |  |  |  |
| D                                                   | EVELOPMENT TYPE & SITE DA                                                                                                                                                                                                                                                                                                                 | TA TABLE (Applicable to all develo                                   | opments)                        |  |  |  |  |